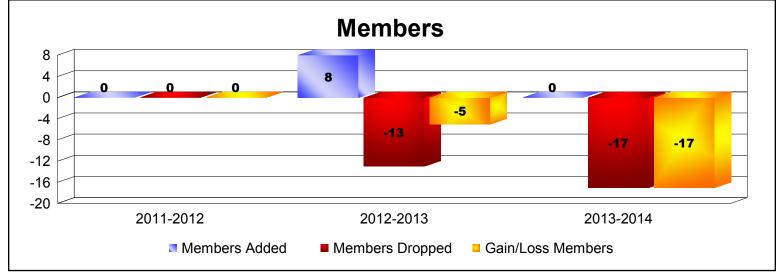

| 0                           | 0                        |
| 2012-2013 | 0            | 0                | 0                      | 8              | 0                  | 0                    | 0                   | 8                        | -13                         | -5                       |
| 2013-2014 | 0            | -1               | -1                     | 0              | 0                  | 0                    | 0                   | 0                        | -17                         | -17                      |
| Average   | 0            | 0                | 0                      | 3              | 0                  | 0                    | 0                   | 3                        | -10                         | -7                       |









MBR0065 Page 11 of 11 9/15/2016 10:44:45AM