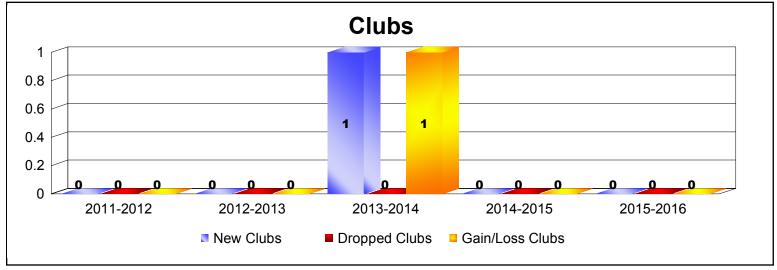

MBR0065 Page 1 of 11 9/15/2016 10:44:45AM

| Year      | New<br>Clubs | Dropped<br>Clubs | Gain/<br>Loss<br>Clubs | New<br>Members | Charter<br>Members | Reinstate<br>Members | Transfer<br>Members | Total<br>Member<br>Added | Total<br>Members<br>Dropped | Gain/<br>Loss<br>Members |
|-----------|--------------|------------------|------------------------|----------------|--------------------|----------------------|---------------------|--------------------------|-----------------------------|--------------------------|
| 2011-2012 | 0            | 0                | 0                      | 0              | 0                  | 0                    | 0                   | 0                        | -5                          | -5                       |
| 2012-2013 | 0            | 0                | 0                      | 0              | 0                  | 0                    | 0                   | 0                        | 0                           | 0                        |
| 2013-2014 | 0            | 0                | 0                      | 2              | 5                  | 7                    | 0                   | 14                       | -17                         | -3                       |
| 2014-2015 | 0            | 0                | 0                      | 9              | 0                  | 1                    | 0                   | 10                       | -8                          | 2                        |
| 2015-2016 | 0            | 0                | 0                      | 0              | 0                  | 0                    | 0                   | 0                        | 0                           | 0                        |
| Average   | 0            | 0                | 0                      | 2              | 1                  | 2                    | 0                   | 5                        | -6                          | -1                       |