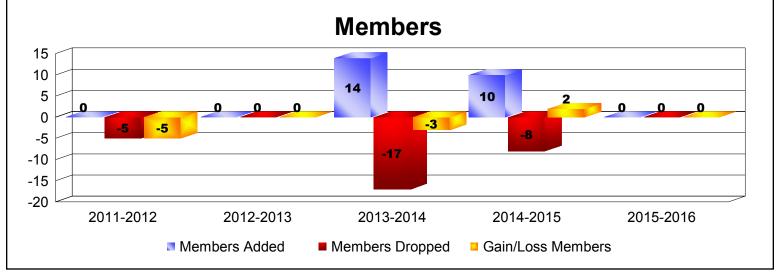

MBR0065 Page 1 of 11 9/15/2016 10:44:45AM

| Year      | New<br>Clubs | Dropped<br>Clubs | Gain/<br>Loss<br>Clubs | New<br>Members | Charter<br>Members | Reinstate<br>Members | Transfer<br>Members | Total<br>Member<br>Added | Total<br>Members<br>Dropped | Gain/<br>Loss<br>Members |
|-----------|--------------|------------------|------------------------|----------------|--------------------|----------------------|---------------------|--------------------------|-----------------------------|--------------------------|
| 2011-2012 | 0            | 0                | 0                      | 0              | 0                  | 0                    | 0                   | 0                        | -5                          | -5                       |
| 2012-2013 | 0            | 0                | 0                      | 0              | 0                  | 0                    | 0                   | 0                        | 0                           | 0                        |
| 2013-2014 | 0            | 0                | 0                      | 2              | 5                  | 7                    | 0                   | 14                       | -17                         | -3                       |
| 2014-2015 | 0            | 0                | 0                      | 9              | 0                  | 1                    | 0                   | 10                       | -8                          | 2                        |
| 2015-2016 | 0            | 0                | 0                      | 0              | 0                  | 0                    | 0                   | 0                        | 0                           | 0                        |
| Average   | 0            | 0                | 0                      | 2              | 1                  | 2                    | 0                   | 5                        | -6                          | -1                       |