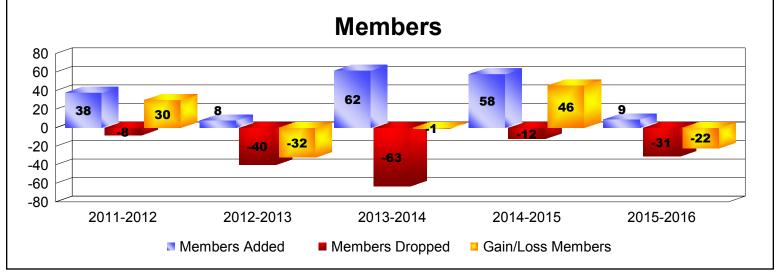

MBR0065 Page 7 of 11 9/15/2016 10:44:45AM

| Year      | New<br>Clubs | Dropped<br>Clubs | Gain/<br>Loss<br>Clubs | New<br>Members | Charter<br>Members | Reinstate<br>Members | Transfer<br>Members | Total<br>Member<br>Added | Total<br>Members<br>Dropped | Gain/<br>Loss<br>Members |
|-----------|--------------|------------------|------------------------|----------------|--------------------|----------------------|---------------------|--------------------------|-----------------------------|--------------------------|
| 2011-2012 | 1            | 0                | 1                      | 32             | 28                 | 2                    | 3                   | 65                       | -36                         | 29                       |
| 2012-2013 | 2            | 0                | 2                      | 18             | 64                 | 1                    | 0                   | 83                       | -85                         | -2                       |
| 2013-2014 | 1            | -1               | 0                      | 10             | 35                 | 5                    | 0                   | 50                       | -64                         | -14                      |
| 2014-2015 | 1            | -1               | 0                      | 23             | 40                 | 0                    | 0                   | 63                       | -55                         | 8                        |
| 2015-2016 | 1            | 0                | 1                      | 23             | 23                 | 0                    | 0                   | 46                       | -23                         | 23                       |
| Average   | 1            | 0                | 1                      | 21             | 38                 | 2                    | 1                   | 61                       | -53                         | 9                        |