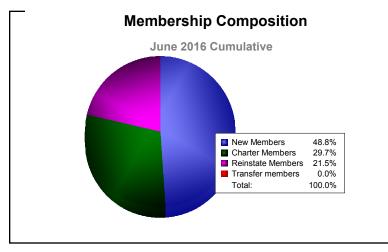

| -126                        | 162                      |
| 2014-2015 | 4            | 0                | 4                      | 109            | 132                | 1                    | 1                   | 243                      | -120                        | 123                      |
| 2015-2016 | 1            | 0                | 1                      | 125            | 76                 | 55                   | 0                   | 256                      | -339                        | -83                      |
| Average   | 3            | 0                | 3                      | 103            | 106                | 24                   | 1                   | 234                      | -166                        | 68                       |









MBR0065 Page 1 of 11 9/15/2016 10:44:45AM

| Year      | New<br>Clubs | Dropped<br>Clubs | Gain/<br>Loss<br>Clubs | New<br>Members | Charter<br>Members | Reinstate<br>Members | Transfer<br>Members | Total<br>Member<br>Added | Total<br>Members<br>Dropped | Gain/<br>Loss<br>Members |
|-----------|--------------|------------------|------------------------|----------------|--------------------|----------------------|---------------------|--------------------------|-----------------------------|--------------------------|
| 2011-2012 | 0            | 0                | 0                      | 0              | 0                  | 0                    | 0                   | 0                        | -5                          | -5                       |
| 2012-2013 | 0            | 0