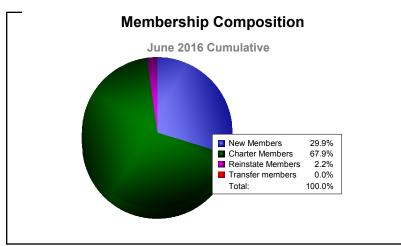

| -17                         | 150                      |
| 2014-2015 | 0            | 0                | 0                      | 40             | 0                  | 0                    | 0                   | 40                       | -54                         | -14                      |
| 2015-2016 | 3            | 0                | 3                      | 40             | 91                 | 3                    | 0                   | 134                      | -56                         | 78                       |
| Average   | 2            | 0                | 2                      | 30             | 51                 | 4                    | 0                   | 86                       | -32                         | 54                       |









MBR0065 Page 4 of 11 9/15/2016 10:44:45AM

| Year      | New<br>Clubs | Dropped<br>Clubs | Gain/<br>Loss<br>Clubs | New<br>Members | Charter<br>Members | Reinstate<br>Members | Transfer<br>Members | Total<br>Member<br>Added | Total<br>Members<br>Dropped | Gain/<br>Loss<br>Members |
|-----------|--------------|------------------|------------------------|----------------|--------------------|----------------------|---------------------|--------------------------|-----------------------------|--------------------------|
| 2011-2012 | 1            | 0                | 1                      | 0              | 29                 | 0                    | 0                   | 29                       | 0                           | 29                       |
| 2012-2013 | 0            | 0