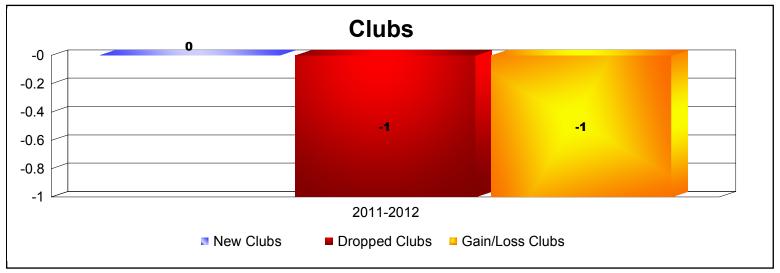

MBR0065 Page 9 of 11 9/15/2016 10:44:45AM

| Year      | New<br>Clubs | Dropped<br>Clubs | Gain/<br>Loss<br>Clubs | New<br>Members | Charter<br>Members | Reinstate<br>Members | Transfer<br>Members | Total<br>Member<br>Added | Total<br>Members<br>Dropped | Gain/<br>Loss<br>Members |
|-----------|--------------|------------------|------------------------|----------------|--------------------|----------------------|---------------------|--------------------------|-----------------------------|--------------------------|
| 2011-2012 | 0            | -1               | -1                     | 0              | 0                  | 0                    | 0                   | 0                        | -12                         | -12                      |
| Average   | 0            | -1               | -1                     | 0              | 0                  | 0                    | 0                   | 0                        | -12                         | -12                      |