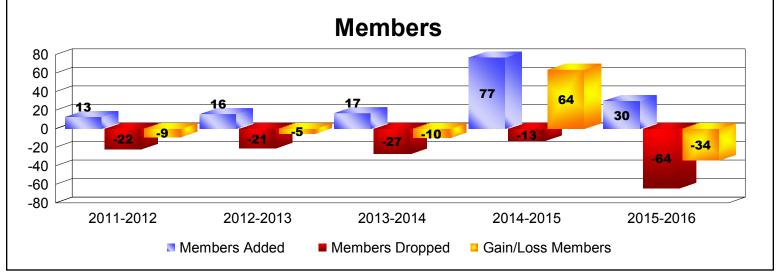

MBR0065 Page 9 of 11 9/15/2016 10:44:45AM

| Year      | New<br>Clubs | Dropped<br>Clubs | Gain/<br>Loss<br>Clubs | New<br>Members | Charter<br>Members | Reinstate<br>Members | Transfer<br>Members | Total<br>Member<br>Added | Total<br>Members<br>Dropped | Gain/<br>Loss<br>Members |
|-----------|--------------|------------------|------------------------|----------------|--------------------|----------------------|---------------------|--------------------------|-----------------------------|--------------------------|
| 2011-2012 | 0            | -1               | -1                     | 0              | 0                  | 0                    | 0                   | 0                        | -12                         | -12                      |
| Average   | 0            | -1               | -1                     | 0              | 0                  | 0                    | 0                   | 0                        | -12                         | -12                      |