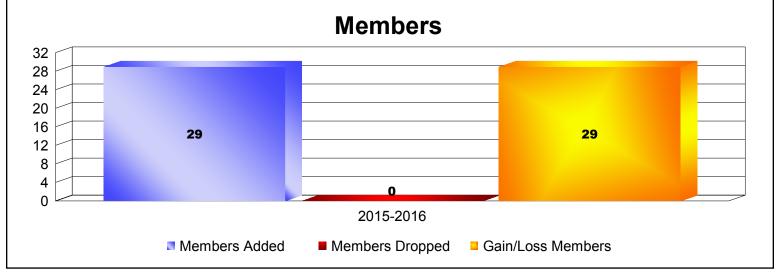

MBR0065 Page 6 of 11 9/15/2016 10:44:45AM

| Year      | New<br>Clubs | Dropped<br>Clubs | Gain/<br>Loss<br>Clubs | New<br>Members | Charter<br>Members | Reinstate<br>Members | Transfer<br>Members | Total<br>Member<br>Added | Total<br>Members<br>Dropped | Gain/<br>Loss<br>Members |
|-----------|--------------|------------------|------------------------|----------------|--------------------|----------------------|---------------------|--------------------------|-----------------------------|--------------------------|
| 2011-2012 | 1            | 0                | 1                      | 7              | 31                 | 0                    | 0                   | 38                       | -8                          | 30                       |
| 2012-2013 | 0            | 0                | 0                      | 8              | 0                  | 0                    | 0                   | 8                        | -40                         | -32                      |
| 2013-2014 | 0            | 0                | 0                      | 34             | 20                 | 7                    | 1                   | 62                       | -63                         | -1                       |
| 2014-2015 | 1            | 0                | 1                      | 30             | 24                 | 3                    | 1                   | 58                       | -12                         | 46                       |
| 2015-2016 | 0            | 0                | 0                      | 8              | 0                  | 1                    | 0                   | 9                        | -31                         | -22                      |
| Average   | 0            | 0                | 0                      | 17             | 15                 | 2                    | 0                   | 35                       | -31                         | 4                        |