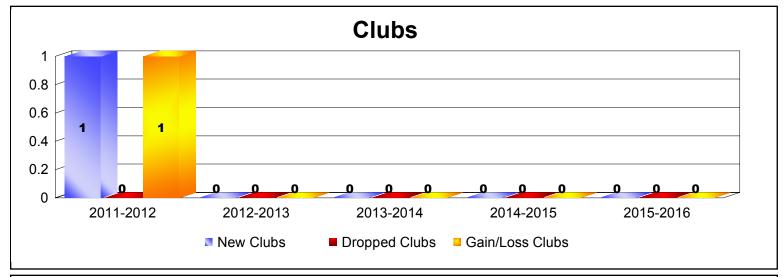

MBR0065 Page 4 of 11 9/15/2016 10:44:45AM

| Year      | New<br>Clubs | Dropped<br>Clubs | Gain/<br>Loss<br>Clubs | New<br>Members | Charter<br>Members | Reinstate<br>Members | Transfer<br>Members | Total<br>Member<br>Added | Total<br>Members<br>Dropped | Gain/<br>Loss<br>Members |
|-----------|--------------|------------------|------------------------|----------------|--------------------|----------------------|---------------------|--------------------------|-----------------------------|--------------------------|
| 2011-2012 | 1            | 0                | 1                      | 0              | 29                 | 0                    | 0                   | 29                       | 0                           | 29                       |
| 2012-2013 | 0            | 0                | 0                      | 0              | 0                  | 0                    | 0                   | 0                        | 0                           | 0                        |
| 2013-2014 | 0            | 0                | 0                      | 0              | 0                  | 0                    | 0                   | 0                        | 0                           | 0                        |
| 2014-2015 | 0            | 0                | 0                      | 0              | 0                  | 0                    | 0                   | 0                        | 0                           | 0                        |
| 2015-2016 | 0            | 0                | 0                      | 0              | 0                  | 0                    | 0                   | 0                        | 0                           | 0                        |
| Average   | 0            | 0                | 0                      | 0              | 6                  | 0                    | 0                   | 6                        | 0                           | 6                        |