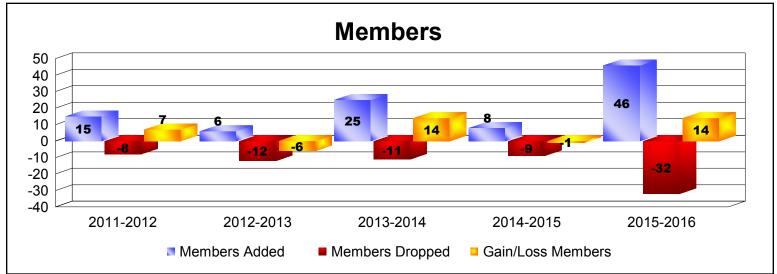

MBR0065 Page 2 of 11 9/15/2016 10:44:45AM

| Year      | New<br>Clubs | Dropped<br>Clubs | Gain/<br>Loss<br>Clubs | New<br>Members | Charter<br>Members | Reinstate<br>Members | Transfer<br>Members | Total<br>Member<br>Added | Total<br>Members<br>Dropped | Gain/<br>Loss<br>Members |
|-----------|--------------|------------------|------------------------|----------------|--------------------|----------------------|---------------------|--------------------------|-----------------------------|--------------------------|
| 2011-2012 | 0            | 0                | 0                      | 14             | 0                  | 1                    | 0                   | 15                       | -8                          | 7                        |
| 2012-2013 | 0            | 0                | 0                      | 6              | 0                  | 0                    | 0                   | 6                        | -12                         | -6                       |
| 2013-2014 | 1            | 0                | 1                      | 5              | 20                 | 0                    | 0                   | 25                       | -11                         | 14                       |
| 2014-2015 | 0            | 0                | 0                      | 7              | 0                  | 1                    | 0                   | 8                        | -9                          | -1                       |
| 2015-2016 | 0            | 0                | 0                      | 43             | 3                  | 0                    | 0                   | 46                       | -32                         | 14                       |
| Average   | 0            | 0                | 0                      | 15             | 5                  | 0                    | 0                   | 20                       | -14                         | 6                        |