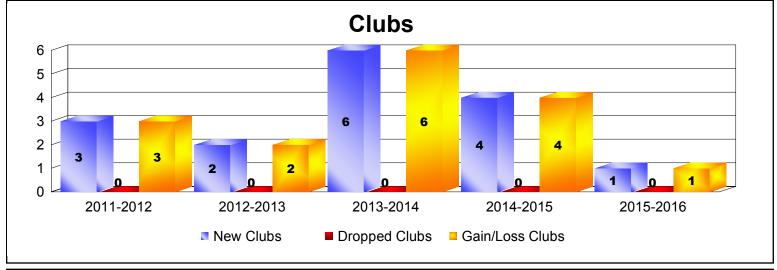

| Year      | New<br>Clubs | Dropped<br>Clubs | Gain/<br>Loss<br>Clubs | New<br>Members | Charter<br>Members | Reinstate<br>Members | Transfer<br>Members | Total<br>Member<br>Added | Total<br>Members<br>Dropped | Gain/<br>Loss<br>Members |
|-----------|--------------|------------------|------------------------|----------------|--------------------|----------------------|---------------------|--------------------------|-----------------------------|--------------------------|
| 2011-2012 | 3            | 0                | 3                      | 69             | 96                 | 31                   | 0                   | 196                      | -114                        | 82                       |
| 2012-2013 | 2            | 0                | 2                      | 98             | 61                 | 26                   | 2                   | 187                      | -129                        | 58                       |
| 2013-2014 | 6            | 0                | 6                      | 114            | 166                | 8                    | 0                   | 288                      | -126                        | 162                      |
| 2014-2015 | 4            | 0                | 4                      | 109            | 132                | 1                    | 1                   | 243                      | -120                        | 123                      |
| 2015-2016 | 1            | 0                | 1                      | 125            | 76                 | 55                   | 0                   | 256                      | -339                        | -83                      |
| Average   | 3            | 0                | 3                      | 103            | 106                | 24                   | 1                   | 234                      | -166                        | 68                       |