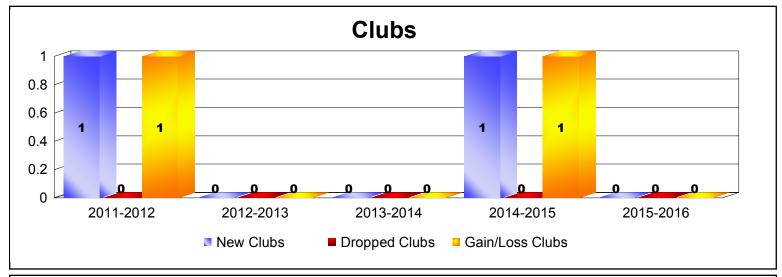

MBR0065 Page 6 of 11 9/15/2016 10:44:45AM

| Year      | New<br>Clubs | Dropped<br>Clubs | Gain/<br>Loss<br>Clubs | New<br>Members | Charter<br>Members | Reinstate<br>Members | Transfer<br>Members | Total<br>Member<br>Added | Total<br>Members<br>Dropped | Gain/<br>Loss<br>Members |
|-----------|--------------|------------------|------------------------|----------------|--------------------|----------------------|---------------------|--------------------------|-----------------------------|--------------------------|
| 2011-2012 | 1            | 0                | 1                      | 7              | 31                 | 0                    | 0                   | 38                       | -8                          | 30                       |
| 2012-2013 | 0            | 0                | 0                      | 8              | 0                  | 0                    | 0                   | 8                        | -40                         | -32                      |
| 2013-2014 | 0            | 0                | 0                      | 34             | 20                 | 7                    | 1                   | 62                       | -63                         | -1                       |
| 2014-2015 | 1            | 0                | 1                      | 30             | 24                 | 3                    | 1                   | 58                       | -12                         | 46                       |
| 2015-2016 | 0            | 0                | 0                      | 8              | 0                  | 1                    | 0                   | 9                        | -31                         | -22                      |
| Average   | 0            | 0                | 0                      | 17             | 15                 | 2                    | 0                   | 35                       | -31                         | 4                        |