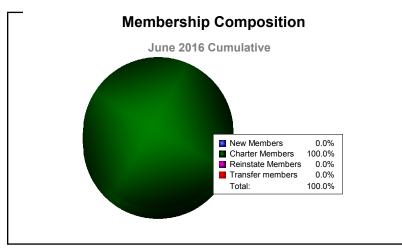

MBR0065 Page 5 of 11 9/15/2016 10:44:45AM

| Year      | New<br>Clubs | Dropped<br>Clubs | Gain/<br>Loss<br>Clubs | New<br>Members | Charter<br>Members | Reinstate<br>Members | Transfer<br>Members | Total<br>Member<br>Added | Total<br>Members<br>Dropped | Gain/<br>Loss<br>Members |
|-----------|--------------|------------------|------------------------|----------------|--------------------|----------------------|---------------------|--------------------------|-----------------------------|--------------------------|
| 2015-2016 | 1            | 0                | 1                      | 0              | 29                 | 0                    | 0                   | 29                       | 0                           | 29                       |
| Average   | 1            | 0                | 1                      | 0              | 29                 | 0                    | 0                   | 29                       | 0                           | 29                       |