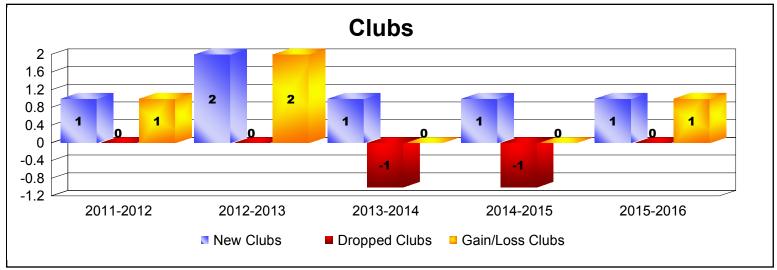

MBR0065 Page 6 of 11 9/15/2016 10:44:45AM

| Year      | New<br>Clubs | Dropped<br>Clubs | Gain/<br>Loss<br>Clubs | New<br>Members | Charter<br>Members | Reinstate<br>Members | Transfer<br>Members | Total<br>Member<br>Added | Total<br>Members<br>Dropped | Gain/<br>Loss<br>Members |
|-----------|--------------|------------------|------------------------|----------------|--------------------|----------------------|---------------------|--------------------------|-----------------------------|--------------------------|
| 2011-2012 | 1            | 0                | 1                      | 7              | 31                 | 0                    | 0                   | 38                       | -8                          | 30                       |
| 2012-2013 | 0            | 0                | 0                      | 8              | 0                  | 0                    | 0                   | 8                        | -40                         | -32                      |
| 2013-2014 | 0            | 0                | 0                      | 34             | 20                 | 7                    | 1                   | 62                       | -63                         | -1                       |
| 2014-2015 | 1            | 0                | 1                      | 30             | 24                 | 3                    | 1                   | 58                       | -12                         | 46                       |
| 2015-2016 | 0            | 0                | 0                      | 8              | 0                  | 1                    | 0                   | 9                        | -31                         | -22                      |
| Average   | 0            | 0                | 0                      | 17             | 15                 | 2                    | 0                   | 35                       | -31                         | 4                        |