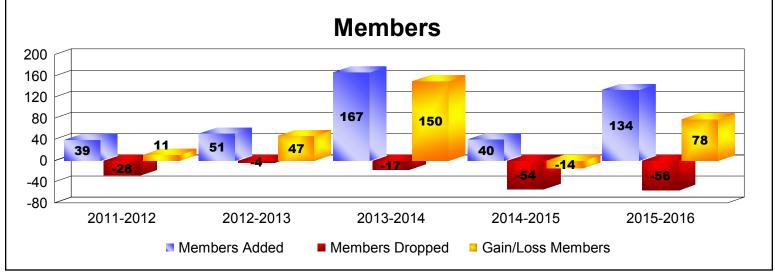

MBR0065 Page 3 of 11 9/15/2016 10:44:45AM

| Year      | New<br>Clubs | Dropped<br>Clubs | Gain/<br>Loss<br>Clubs | New<br>Members | Charter<br>Members | Reinstate<br>Members | Transfer<br>Members | Total<br>Member<br>Added | Total<br>Members<br>Dropped | Gain/<br>Loss<br>Members |
|-----------|--------------|------------------|------------------------|----------------|--------------------|----------------------|---------------------|--------------------------|-----------------------------|--------------------------|
| 2011-2012 | 0            | 0                | 0                      | 21             | 0                  | 18                   | 0                   | 39                       | -28                         | 11                       |
| 2012-2013 | 1            | 0                | 1                      | 26             | 23                 | 1                    | 1                   | 51                       | -4                          | 47                       |
| 2013-2014 | 5            | 0                | 5                      | 25             | 142                | 0                    | 0                   | 167                      | -17                         | 150                      |
| 2014-2015 | 0            | 0                | 0                      | 40             | 0                  | 0                    | 0                   | 40                       | -54                         | -14                      |
| 2015-2016 | 3            | 0                | 3                      | 40             | 91                 | 3                    | 0                   | 134                      | -56                         | 78                       |
| Average   | 2            | 0                | 2                      | 30             | 51                 | 4                    | 0                   | 86                       | -32                         | 54                       |