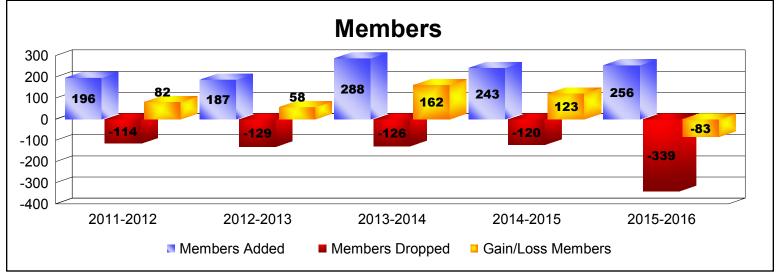

| Year      | New<br>Clubs | Dropped<br>Clubs | Gain/<br>Loss<br>Clubs | New<br>Members | Charter<br>Members | Reinstate<br>Members | Transfer<br>Members | Total<br>Member<br>Added | Total<br>Members<br>Dropped | Gain/<br>Loss<br>Members |
|-----------|--------------|------------------|------------------------|----------------|--------------------|----------------------|---------------------|--------------------------|-----------------------------|--------------------------|
| 2011-2012 | 3            | 0                | 3                      | 69             | 96                 | 31                   | 0                   | 196                      | -114                        | 82                       |
| 2012-2013 | 2            | 0                | 2                      | 98             | 61                 | 26                   | 2                   | 187                      | -129                        | 58                       |
| 2013-2014 | 6            | 0                | 6                      | 114            | 166                | 8                    | 0                   | 288                      | -126                        | 162                      |
| 2014-2015 | 4            | 0                | 4                      | 109            | 132                | 1                    | 1                   | 243                      | -120                        | 123                      |
| 2015-2016 | 1            | 0                | 1                      | 125            | 76                 | 55                   | 0                   | 256                      | -339                        | -83                      |
| Average   | 3            | 0                | 3                      | 103            | 106                | 24                   | 1                   | 234                      | -166                        | 68                       |