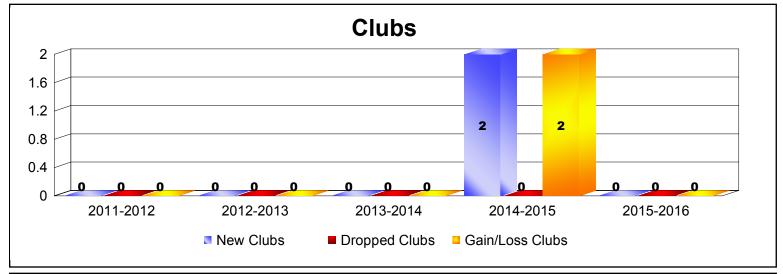

MBR0065 Page 7 of 11 9/15/2016 10:44:45AM

| Year      | New<br>Clubs | Dropped<br>Clubs | Gain/<br>Loss<br>Clubs | New<br>Members | Charter<br>Members | Reinstate<br>Members | Transfer<br>Members | Total<br>Member<br>Added | Total<br>Members<br>Dropped | Gain/<br>Loss<br>Members |
|-----------|--------------|------------------|------------------------|----------------|--------------------|----------------------|---------------------|--------------------------|-----------------------------|--------------------------|
| 2011-2012 | 1            | 0                | 1                      | 32             | 28                 | 2                    | 3                   | 65                       | -36                         | 29                       |
| 2012-2013 | 2            | 0                | 2                      | 18             | 64                 | 1                    | 0                   | 83                       | -85                         | -2                       |
| 2013-2014 | 1            | -1               | 0                      | 10             | 35                 | 5                    | 0                   | 50                       | -64                         | -14                      |
| 2014-2015 | 1            | -1               | 0                      | 23             | 40                 | 0                    | 0                   | 63                       | -55                         | 8                        |
| 2015-2016 | 1            | 0                | 1                      | 23             | 23                 | 0                    | 0                   | 46                       | -23                         | 23                       |
| Average   | 1            | 0                | 1                      | 21             | 38                 | 2                    | 1                   | 61                       | -53                         | 9                        |