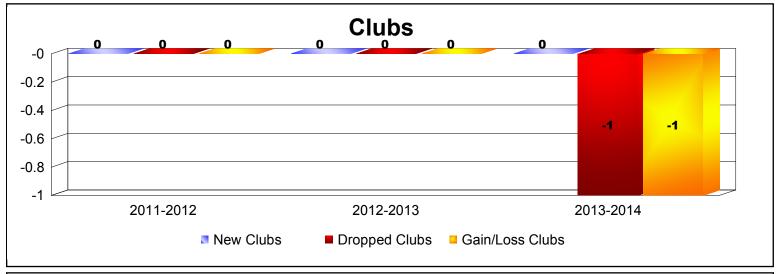

| 0                           | 0                        |
| 2012-2013 | 0            | 0                | 0                      | 8              | 0                  | 0                    | 0                   | 8                        | -13                         | -5                       |
| 2013-2014 | 0            | -1               | -1                     | 0              | 0                  | 0                    | 0                   | 0                        | -17                         | -17                      |
| Average   | 0            | 0                | 0                      | 3              | 0                  | 0                    | 0                   | 3                        | -10                         | -7                       |









MBR0065 Page 11 of 11 9/15/2016 10:44:45AM