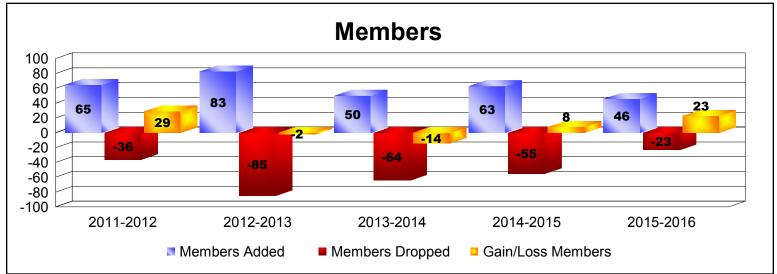

MBR0065 Page 7 of 11 9/15/2016 10:44:45AM

| Year      | New<br>Clubs | Dropped<br>Clubs | Gain/<br>Loss<br>Clubs | New<br>Members | Charter<br>Members | Reinstate<br>Members | Transfer<br>Members | Total<br>Member<br>Added | Total<br>Members<br>Dropped | Gain/<br>Loss<br>Members |
|-----------|--------------|------------------|------------------------|----------------|--------------------|----------------------|---------------------|--------------------------|-----------------------------|--------------------------|
| 2011-2012 | 1            | 0                | 1                      | 32             | 28                 | 2                    | 3                   | 65                       | -36                         | 29                       |
| 2012-2013 | 2            | 0                | 2                      | 18             | 64                 | 1                    | 0                   | 83                       | -85                         | -2                       |
| 2013-2014 | 1            | -1               | 0                      | 10             | 35                 | 5                    | 0                   | 50                       | -64                         | -14                      |
| 2014-2015 | 1            | -1               | 0                      | 23             | 40                 | 0                    | 0                   | 63                       | -55                         | 8                        |
| 2015-2016 | 1            | 0                | 1                      | 23             | 23                 | 0                    | 0                   | 46                       | -23                         | 23                       |
| Average   | 1            | 0                | 1                      | 21             | 38                 | 2                    | 1                   | 61                       | -53                         | 9                        |