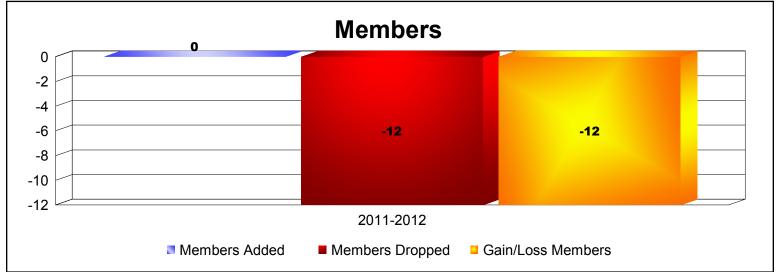

MBR0065 Page 9 of 11 9/15/2016 10:44:45AM

| Year      | New<br>Clubs | Dropped<br>Clubs | Gain/<br>Loss<br>Clubs | New<br>Members | Charter<br>Members | Reinstate<br>Members | Transfer<br>Members | Total<br>Member<br>Added | Total<br>Members<br>Dropped | Gain/<br>Loss<br>Members |
|-----------|--------------|------------------|------------------------|----------------|--------------------|----------------------|---------------------|--------------------------|-----------------------------|--------------------------|
| 2011-2012 | 0            | -1               | -1                     | 0              | 0                  | 0                    | 0                   | 0                        | -12                         | -12                      |
| Average   | 0            | -1               | -1                     | 0              | 0                  | 0                    | 0                   | 0                        | -12                         | -12                      |