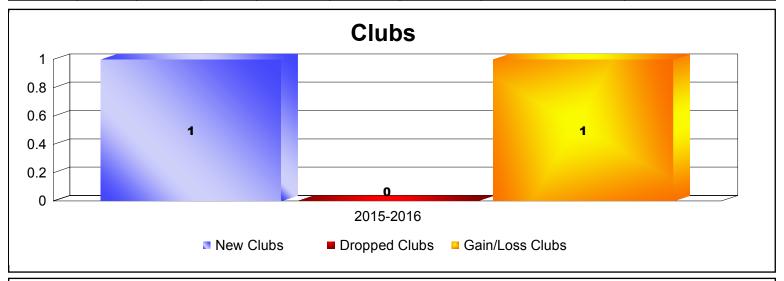

MBR0065 Page 6 of 11 9/15/2016 10:44:45AM

| Year      | New<br>Clubs | Dropped<br>Clubs | Gain/<br>Loss<br>Clubs | New<br>Members | Charter<br>Members | Reinstate<br>Members | Transfer<br>Members | Total<br>Member<br>Added | Total<br>Members<br>Dropped | Gain/<br>Loss<br>Members |
|-----------|--------------|------------------|------------------------|----------------|--------------------|----------------------|---------------------|--------------------------|-----------------------------|--------------------------|
| 2011-2012 | 1            | 0                | 1                      | 7              | 31                 | 0                    | 0                   | 38                       | -8                          | 30                       |
| 2012-2013 | 0            | 0                | 0                      | 8              | 0                  | 0                    | 0                   | 8                        | -40                         | -32                      |
| 2013-2014 | 0            | 0                | 0                      | 34             | 20                 | 7                    | 1                   | 62                       | -63                         | -1                       |
| 2014-2015 | 1            | 0                | 1                      | 30             | 24                 | 3                    | 1                   | 58                       | -12                         | 46                       |
| 2015-2016 | 0            | 0                | 0                      | 8              | 0                  | 1                    | 0                   | 9                        | -31                         | -22                      |
| Average   | 0            | 0                | 0                      | 17             | 15                 | 2                    | 0                   | 35                       | -31                         | 4                        |