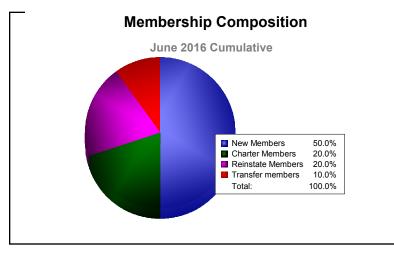

| -27                         | -10                      |
| 2014-2015 | 2            | 0                | 2                      | 26             | 48                 | 2                    | 1                   | 77                       | -13                         | 64                       |
| 2015-2016 | 0            | 0                | 0                      | 15             | 6                  | 6                    | 3                   | 30                       | -64                         | -34                      |
| Average   | 0            | 0                | 0                      | 16             | 11                 | 3                    | 1                   | 31                       | -29                         | 1                        |









MBR0065 Page 9 of 11 9/15/2016 10:44:45AM

| Year      | New<br>Clubs | Dropped<br>Clubs | Gain/<br>Loss<br>Clubs | New<br>Members | Charter<br>Members | Reinstate<br>Members | Transfer<br>Members | Total<br>Member<br>Added | Total<br>Members<br>Dropped | Gain/<br>Loss<br>Members |
|-----------|--------------|------------------|------------------------|----------------|--------------------|----------------------|---------------------|--------------------------|-----------------------------|--------------------------|
| 2011-2012 | 0            | -1               | -1                     | 0              | 0                  | 0                    | 0                   | 0                        | -12                         | -12                      |
| Average   | 0            | -1