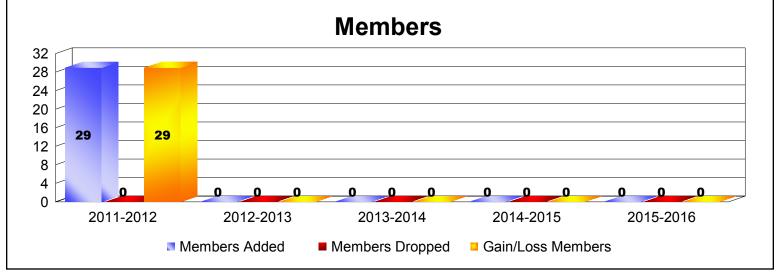

MBR0065 Page 5 of 11 9/15/2016 10:44:45AM

| Year      | New<br>Clubs | Dropped<br>Clubs | Gain/<br>Loss<br>Clubs | New<br>Members | Charter<br>Members | Reinstate<br>Members | Transfer<br>Members | Total<br>Member<br>Added | Total<br>Members<br>Dropped | Gain/<br>Loss<br>Members |
|-----------|--------------|------------------|------------------------|----------------|--------------------|----------------------|---------------------|--------------------------|-----------------------------|--------------------------|
| 2015-2016 | 1            | 0                | 1                      | 0              | 29                 | 0                    | 0                   | 29                       | 0                           | 29                       |
| Average   | 1            | 0                | 1                      | 0              | 29                 | 0                    | 0                   | 29                       | 0                           | 29                       |