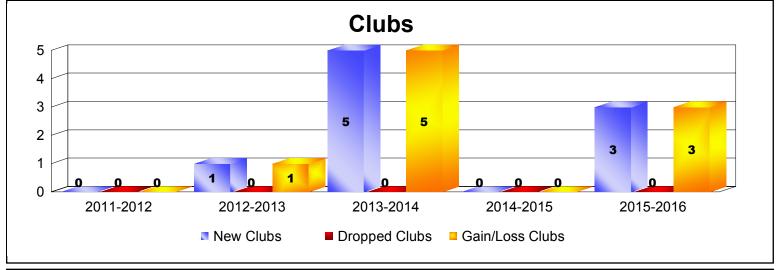

MBR0065 Page 3 of 11 9/15/2016 10:44:45AM

| Year      | New<br>Clubs | Dropped<br>Clubs | Gain/<br>Loss<br>Clubs | New<br>Members | Charter<br>Members | Reinstate<br>Members | Transfer<br>Members | Total<br>Member<br>Added | Total<br>Members<br>Dropped | Gain/<br>Loss<br>Members |
|-----------|--------------|------------------|------------------------|----------------|--------------------|----------------------|---------------------|--------------------------|-----------------------------|--------------------------|
| 2011-2012 | 0            | 0                | 0                      | 21             | 0                  | 18                   | 0                   | 39                       | -28                         | 11                       |
| 2012-2013 | 1            | 0                | 1                      | 26             | 23                 | 1                    | 1                   | 51                       | -4                          | 47                       |
| 2013-2014 | 5            | 0                | 5                      | 25             | 142                | 0                    | 0                   | 167                      | -17                         | 150                      |
| 2014-2015 | 0            | 0                | 0                      | 40             | 0                  | 0                    | 0                   | 40                       | -54                         | -14                      |
| 2015-2016 | 3            | 0                | 3                      | 40             | 91                 | 3                    | 0                   | 134                      | -56                         | 78                       |
| Average   | 2            | 0                | 2                      | 30             | 51                 | 4                    | 0                   | 86                       | -32                         | 54                       |